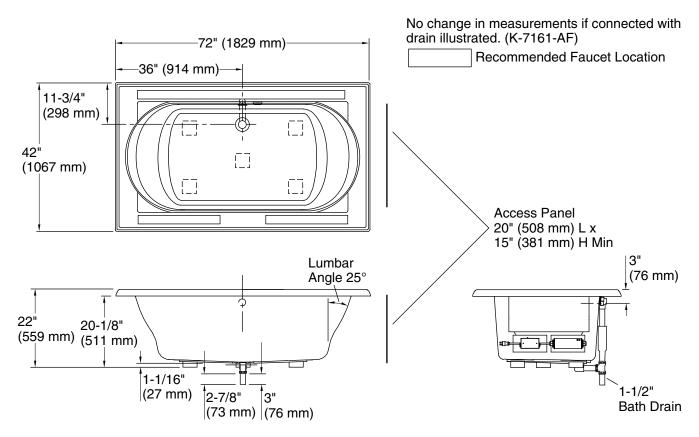

## **Technical Information**

All product dimensions are nominal.

| Installation:                | Drop-in                                        |
|------------------------------|------------------------------------------------|
| Drain location:              | Center                                         |
| Basin area, bottom:          | 48" x 27" (1219 mm x 686 mm)                   |
| Basin area, top:             | 60" x 30" (1524 mm x 762 mm)                   |
| Weight:                      | 86 lbs (39 kg)                                 |
| Minimum floor load:          | 43 lbs/ft² (209.9 kg/m²)                       |
| Water depth:                 | 16" (406 mm)                                   |
| Water capacity:              | 94 gal (355.8 L)                               |
| Cutout:                      | Drop-in, 70-1/2" x 40-1/2" (1791 mm x 1029 mm) |
| Electrical component rating: | Heated Surface: 120 V, 0.5 A, 60 Hz, 65 W      |
|                              |                                                |

### Notes

Measure your actual product for rough-in details.

Install this product according to the installation instructions.

The hot water supply should be 70% of the capacity of the bath or greater. Installations will vary.

This bath is designed for drop-in installation only. It is not suited for use in a three wall alcove with an overhead shower.

If installing a rim-mount faucet, make sure there is no interference above or below the deck before drilling any holes.